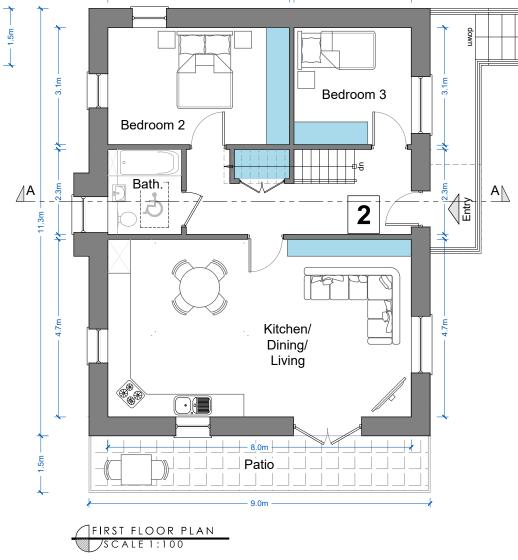

## NOTE

LEVELS, ORIENTATION AND SITUATION (E.G. DETACHED, SEMI-DETACHED OR TERRACED) VARY PER UNIT. REFER TO SITE PLAN FOR LEVELS, ORIENTATION AND SITE CONTEXT INFORMATION.

APARTMENT 2: 3-BED DUPLEX
FLOOR AREA ENTRY STOREY 82.7m<sup>2</sup>
FLOOR AREA TOTAL 127.7m<sup>2</sup>
INDOOR STORAGE AREA 9.9m<sup>2</sup>
OUTDOOR STORAGE AREA (VARIES PER SITE)
PRIVATE AMENITY SPACE 13.5m<sup>2</sup>